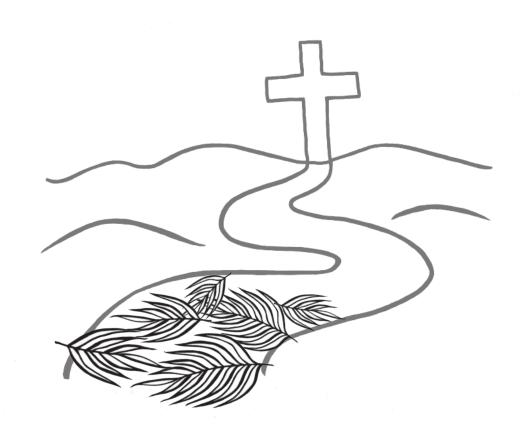

People put down palm branches as Jesus came into Jerusalem. Cover the road to the cross with palms.

Jesus had to get a donkey before going to Jerusalem.

Which line passes through the donkey AND leads to the city?