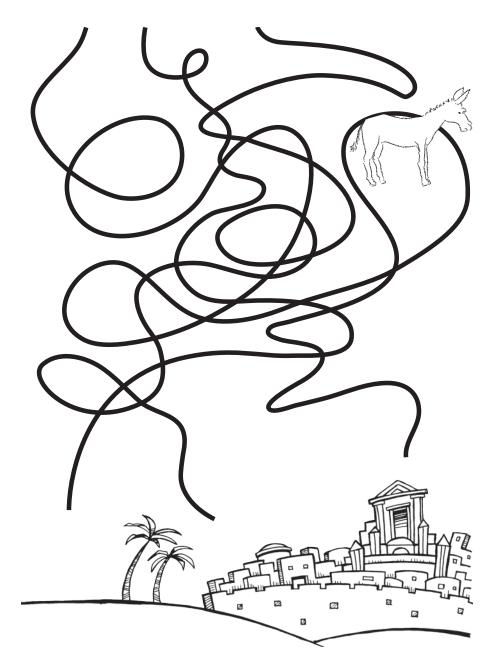

People put down palm branches as Jesus came into Jerusalem. Cover the road to the cross with palms.

Jesus had to get a donkey before going to Jerusalem.

Which line passes through the donkey AND leads to the city?