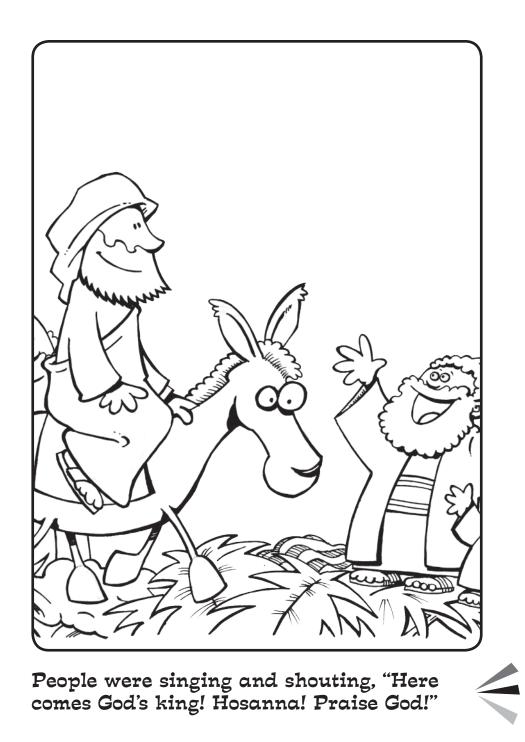

People put down palm branches as Jesus came into Jerusalem. Cover the road to the cross with palms.

Jesus had to get a donkey before going to Jerusalem.

Which line passes through the donkey AND leads to the city?