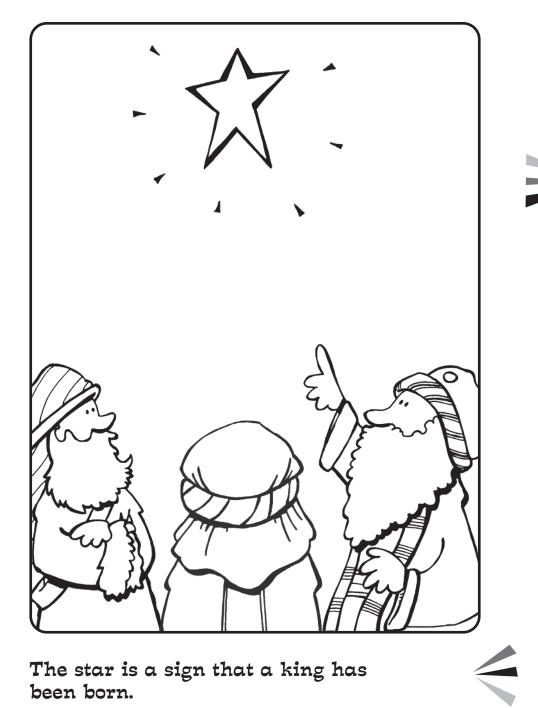

## SPARK BETWATE FAILTH BETWATE FAILTH BEDEVERTINATE FAILTH

- Today is the **2<sup>nd</sup> Sunday** in the season of **Epiphany**.
- The Day of Epiphany on January 6 begins this season. We celebrate the visit of the **Wise Men** on this day.
- The Wise Men followed a **star** that brought them to the Light of the World.

## Help the Wise Men find baby Jesus!

Jesus is the Light of the World. We use the word *light* to describe Jesus because he shows us the way.

Circle the things that help you see more clearly.

Spark: Activate Faith Bulletin copyright @ 2011 Sparkhouse. All rights reserved. May be reproduced for local use provided every copy carries this notice.